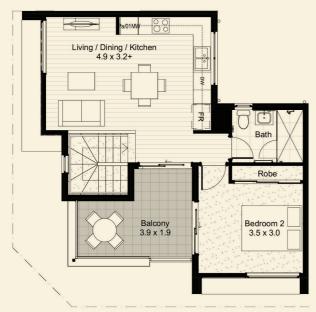

### ADELE AVENUE, KIDMAN PARK

Beautifully designed and perfectly positioned to capture the morning or afternoon sunlight, Billy is a clever living solution that offers light and airflow from both sides of the home. Unique to this design, Billy boasts a central balcony with connected living area and bedroom. Bedroom one on the ground floor boasts a walk in wardrobe, and ensuite while a study area is included for flexible living configurations. A self-contained courtyard offers private open space below and a light void benefiting the upper level. This corner design is both striking and architecturally impressive, ideal for the executive couple or first time home buyer.

#### GROUND FLOOR

FIRST FLOOR

#### AREA MEASUREMENT(M2)

| Living Ground      | 43.97  |
|--------------------|--------|
| Living First Floor | 55.49  |
| Porch              | 0.91   |
| Balcony I          | 11.33  |
| Garage             | 21.94  |
| Total Area         | 133.64 |