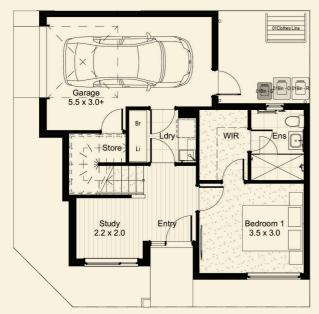

### ADELE AVENUE, KIDMAN PARK

Beautifully designed and perfectly positioned to capture the morning or afternoon sunlight, Billy is a clever living solution that offers light and airflow from both sides of the home. Unique to this design, Billy boasts a central balcony with connected living area and bedroom. Bedroom one on the ground floor boasts a walk in wardrobe, and ensuite while a study area is included for flexible living configurations. A self-contained courtyard offers private open space below and a light void benefiting the upper level. This corner design is both striking and architecturally impressive, ideal for the executive couple or first time home buyer.

#### GROUND FLOOR

FIRST FLOOR

#### AREA MEASUREMENT(M2)

| Living Ground      | 43.97  |
|--------------------|--------|
| Living First Floor | 55.49  |
| Porch              | 0.91   |
| Balcony I          | 11.33  |
| Garage             | 21.94  |
| Total Area         | 133.64 |