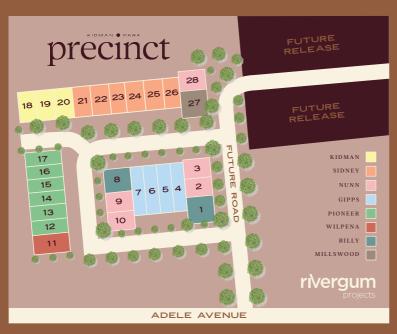

#### SURROUND YOURSELF

With distinct positioning between the city and the beach, Precinct, Kidman Park offers a selection of Torrens Title terrace homes for a range of budgets and lifestyles.

Located amongst an already established community and with a focus on creating green leafy surrounds, these homes are within walking distance to life's amenities.