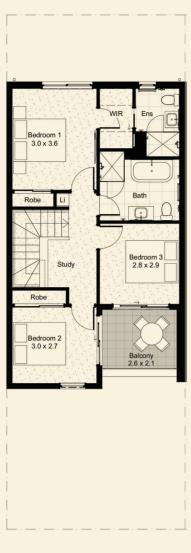

Sidney provides a single garage with an additional car space provision on the property, three bedrooms on the upper floor, including study nook, full size bath in the main bathroom and dual balcony access to service two of the bedrooms.

GROUND FLOOR

FIRST FLOOR

#### AREA MEASUREMENT(M2)

| Living Ground      | 44.87  |
|--------------------|--------|
| Living First Floor | 62.08  |
| Porch              | 4.01   |
| Balcony            | 7.05   |
| Garage             | 20.46  |
| Total Area         | 138.47 |