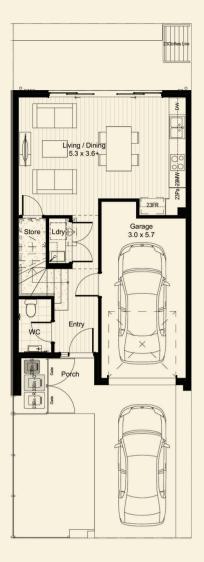

Sidney provides a single garage with an additional car space provision on the property, three bedrooms on the upper floor, including study nook, full size bath in the main bathroom and dual balcony access to service two of the bedrooms.

GROUND FLOOR

FIRST FLOOR

#### AREA MEASUREMENT(M2)

| Living Ground      | 44.87  |
|--------------------|--------|
| Living First Floor | 62.08  |
| Porch              | 4.01   |
| Balcony            | 7.05   |
| Garage             | 20.46  |
| Total Area         | 138.47 |