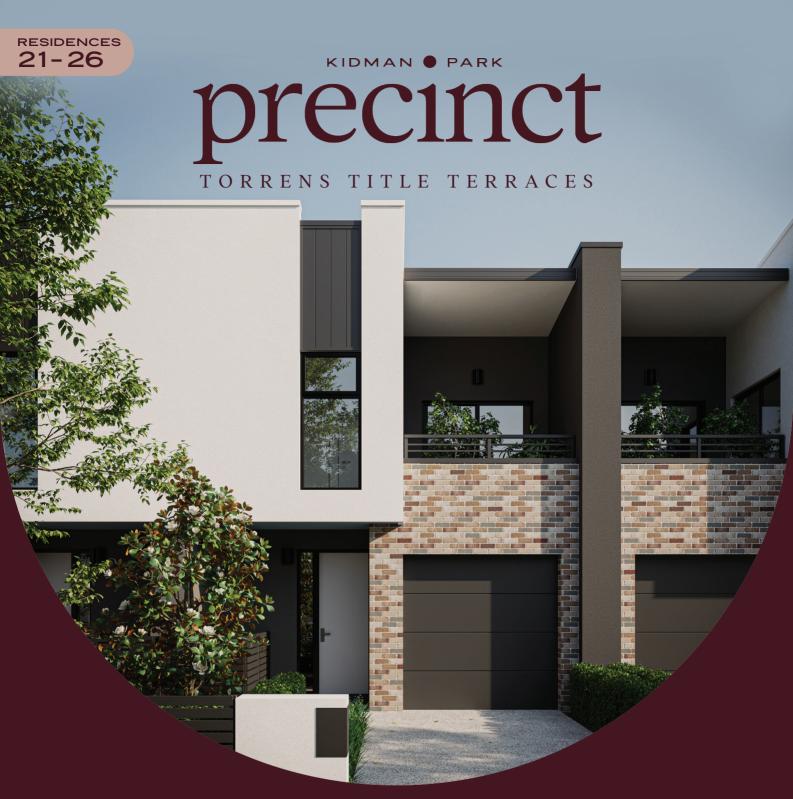

# SIDNEY

# ADELE AVENUE, KIDMAN PARK

Sidney is your perfect executive home. This impressively designed terrace home has been thoughtfully considered for families and young professionals. The north-facing kitchen and living areas are on the ground floor with access to low maintenance courtyard, making the home feel spacious and open, ideal for entertaining.

Sidney provides a single garage with an additional car space provision on the property, three bedrooms on the upper floor, including study nook, full size bath in the main bathroom and dual balcony access to service two of the bedrooms.