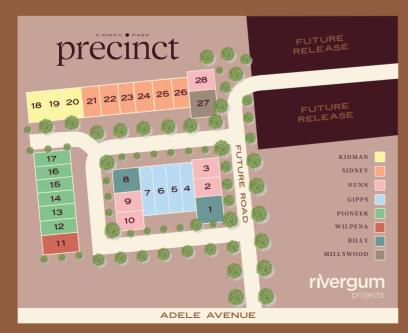

# precinct

# SURROUND YOURSELF

With distinct positioning between the city and the beach, Precinct, Kidman Park offers a selection of Torrens Title terrace homes for a range of budgets and lifestyles.

Located amongst an already established community and with a focus on creating green leafy surrounds, these homes are within walking distance to life's amenities.