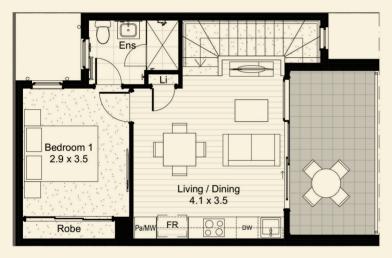

GROUND FLOOR

FIRST FLOOR

#### AREA MEASUREMENT(M2)

| Living Ground      | 35     |
|--------------------|--------|
| Living First Floor | 47:72  |
| Porch              | 2.89   |
| Balcony I          | 10.82  |
| Garage             | 18.99  |
| Total Area         | 115.42 |