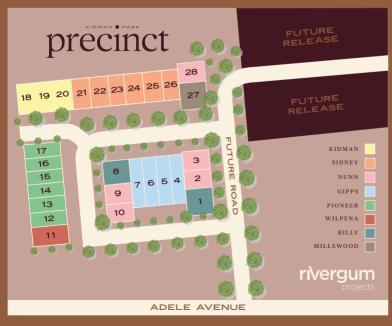

2,3,9, 10 & 28

KIDMAN • PARK

#### NIINN

### ADELE AVENUE, KIDMAN PARK

For those looking for a low maintenance, lock and leave lifestyle, or are looking for a smart investment —Nunn is an ideal choice. Nunn offers a unique floorplan configuration and appealing entry level price point for Kidman Park. Perfectly suited to those looking for a Torrens title home, without ongoing strata fees that apartment and unit living requires. Architecturally designed, you'll love the self-contained upstairs living, dining and bedroom areas including balcony while downstairs the laundry, second bedroom and service courtyard provide additional room to enjoy.