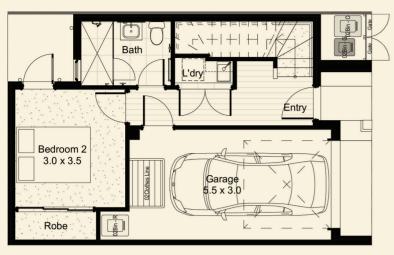

GROUND FLOOR

FIRST FLOOR

#### AREA MEASUREMENT(M2)

| Living Ground      | 35     |
|--------------------|--------|
| Living First Floor | 47:72  |
| Porch              | 2.89   |
| Balcony I          | 10.82  |
| Garage             | 18.99  |
| Total Area         | 115.42 |