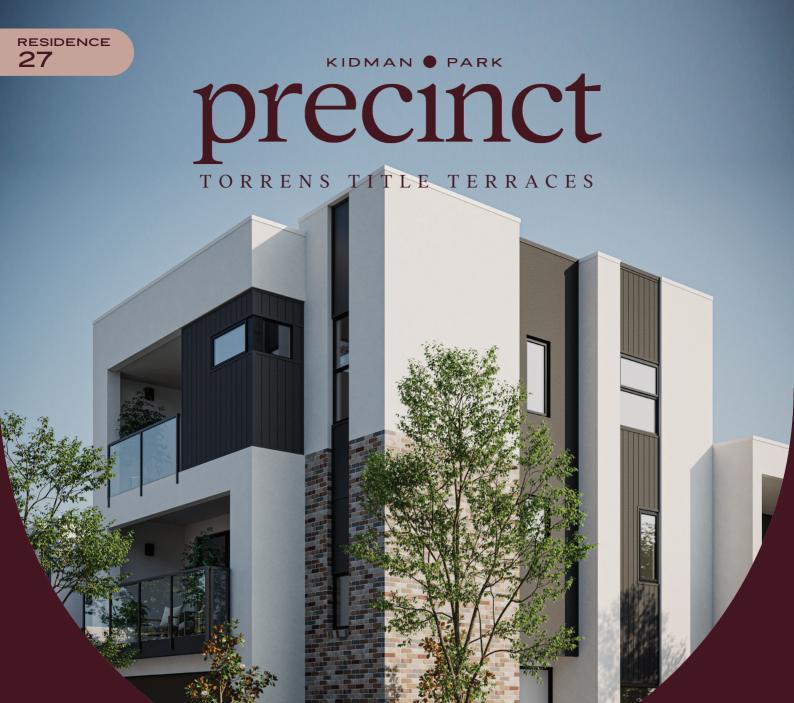

#### MILLSWOOD

## ADELE AVENUE, KIDMAN PARK

Striking in appearance and impressive floorspace, Millswood is your perfect family home. Delivering an abundance of space and light, this impressive architecturally designed 3-level terrace home has been thoughtfully considered for families and young professionals. Millswood provides a secure double car garage, three bathrooms, including one full size bath, open kitchen and living areas with double balcony access, the configuration perfect for entertaining family and friends and an additional balcony on the top floor to service the master bedroom. This three-bedroom home offers grandeur and style over 3-levels and is limited in availability.

# precinct

MILLSWOOD