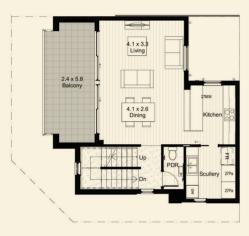

## ADELE AVENUE, KIDMAN PARK

Striking in appearance and impressive floorspace, Millswood is your perfect family home. Delivering an abundance of space and light, this impressive architecturally designed 3-level terrace home has been thoughtfully considered for families and young professionals. Millswood provides a secure double car garage, three bathrooms, including one full size bath, open kitchen and living areas with double balcony access, the configuration perfect for entertaining family and friends and an additional balcony on the top floor to service the master bedroom. This three-bedroom home offers grandeur and style over 3-levels and is limited in availability.

GROUND FLOOR

FIRST FLOOR

SECOND FLOOR

#### AREA MEASUREMENT(M2)

| Living Ground       | 29.98  |
|---------------------|--------|
| Living First Floor  | 56.93  |
| Living Second Floor | 61.89  |
| Porch               | 0.97   |
| Balcony I           | 15.09  |
| Balcony 2           | 7.92   |
| Garage              | 38.88  |
|                     |        |
| Total Area          | 211.66 |