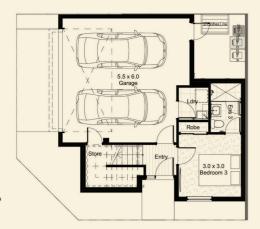

## ADELE AVENUE, KIDMAN PARK

Striking in appearance and impressive floorspace, Millswood is your perfect family home. Delivering an abundance of space and light, this impressive architecturally designed 3-level terrace home has been thoughtfully considered for families and young professionals. Millswood provides a secure double car garage, three bathrooms, including one full size bath, open kitchen and living areas with double balcony access, the configuration perfect for entertaining family and friends and an additional balcony on the top floor to service the master bedroom. This three-bedroom home offers grandeur and style over 3-levels and is limited in availability.

GROUND FLOOR

FIRST FLOOR

SECOND FLOOR

#### AREA MEASUREMENT(M2)

| Living Ground       | 29.98  |
|---------------------|--------|
| Living First Floor  | 56.93  |
| Living Second Floor | 61.89  |
| Porch               | 0.97   |
| Balcony I           | 15.09  |
| Balcony 2           | 7.92   |
| Garage              | 38.88  |
|                     |        |
| Total Area          | 211.66 |