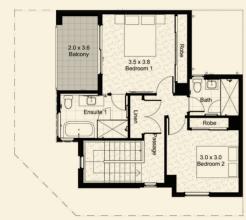

## ADELE AVENUE, KIDMAN PARK

Striking in appearance and impressive floorspace, Millswood is your perfect family home. Delivering an abundance of space and light, this impressive architecturally designed 3-level terrace home has been thoughtfully considered for families and young professionals. Millswood provides a secure double car garage, three bathrooms, including one full size bath, open kitchen and living areas with double balcony access, the configuration perfect for entertaining family and friends and an additional balcony on the top floor to service the master bedroom. This three-bedroom home offers grandeur and style over 3-levels and is limited in availability.

GROUND FLOOR

FIRST FLOOR

SECOND FLOOR

#### AREA MEASUREMENT(M2)

| Living Ground       | 29.98  |
|---------------------|--------|
| Living First Floor  | 56.93  |
| Living Second Floor | 61.89  |
| Porch               | 0.97   |
| Balcony I           | 15.09  |
| Balcony 2           | 7.92   |
| Garage              | 38.88  |
|                     |        |
| Total Area          | 211.66 |