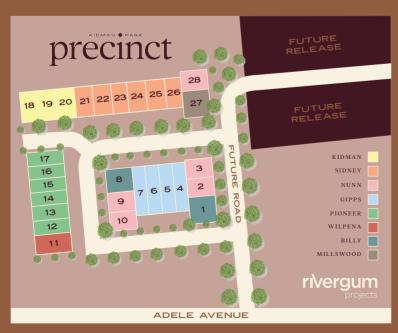

### SURROUND YOURSELF

With distinct positioning between the city and the beach, Precinct, Kidman Park offers a selection of Torrens Title terrace homes for a range of budgets and lifestyles.

Located amongst an already established community and with a focus on creating green leafy surrounds, these homes are within walking distance to life's amenities.